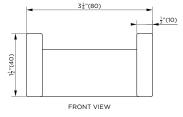

# INSTALLATION MANUAL

## BATHROOM DOUBLE HOOK





#### **SPECIFICATIONS / TECHNICAL DATA**









### PRODUCT COMPONENTS

| (S6)    | 2<br>Pieces | (M5:10) | <b>2</b><br>Pieces |
|---------|-------------|---------|--------------------|
| (M4*35) | 2<br>Pieces |         |                    |





#### **CLEANING INSTRUCTIONS**

Quality, technological processes and materials are the features that determine the high standards of our accessories. However, to avoid surface alternations, it is necessary to follow a few guidelines.

- Clean all finishes exclusively with soap and water, and dry with a soft cloth.
- Do not use coarse cloths, abrasive products, acids, ammonia products, caustic substances, bleach or solvents.
- In case of contact with these substances, rinse surfaces immediately and wipe dry.
- Remember that even fumes can damage metal. Wash accessories next to the toile