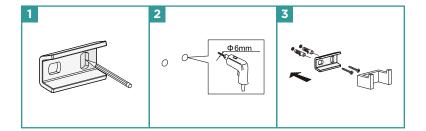

### PRODUCT COMPONENTS

| (S6)    | 2<br>Pieces | (M5:10) | <b>2</b><br>Pieces |
|---------|-------------|---------|--------------------|
| (M4*35) | 2<br>Pieces |         |                    |