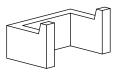

# INSTALLATION MANUAL

## BATHROOM DOUBLE HOOK





#### **SPECIFICATIONS / TECHNICAL DATA**









### PRODUCT COMPONENTS

| (S6)    | 2<br>Pieces | (M5:10) | <b>2</b><br>Pieces |
|---------|-------------|---------|--------------------|
| (M4*35) | 2<br>Pieces |         |                    |





#### **CLEANING INSTRUCTIONS**

Quality, technological processes and materials are the features that determine the high standards of our accessories. However, to avoid surface alternations, it is necessary to follow a few guidelines.

- Clean all finishes exclusively with soap and water, and dry with a soft cloth.
- Do not use coarse cloths, abrasive products, acids, ammonia products, caustic substances, bleach or solvents.
- In case of contact with these substances, rinse surfaces immediately and wipe dry.
- Remember that even fumes can da