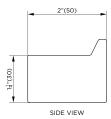

# INSTALLATION MANUAL

## BATHROOM DOUBLE HOOK





#### **SPECIFICATIONS / TECHNICAL DATA**









### PRODUCT COMPONENTS

| (S6)    | 2<br>Pieces | (M5:10) | <b>2</b><br>Pieces |
|---------|-------------|---------|--------------------|
| (M4*35) | 2<br>Pieces |         |                    |





#### **CLEANING INSTRUCTIONS**

Quality, technological processes and materials are the features that determine the high standards of our accessories. However, to avoid surface alternations, it is necessary to follow a few guidelines.

- Clean all finishes exclusively with soap and water, and dry with a soft cloth.
- Do not use coarse cloths, abrasive products, acids, ammonia products, caustic substances, bleach or solvents.
- In case of contact with these substances, rinse surfaces immediately and wipe dry.
- Remember that even fumes can damage metal. Wash accessories next to the toilet